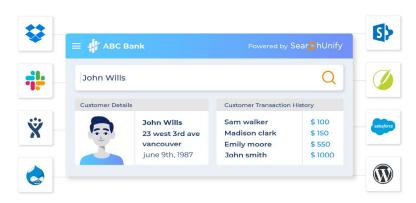

#### **Know Your Customer Better**

## **Know Your Customers Better with A Unified Approach**

Unify structured and unstructured data, including customer contracts, payment history, insurance claims, company policies, etc. from across all internal and external sources to obtain an instant 360° view of your customers.