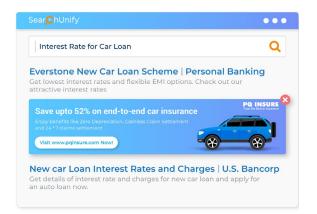

#### Optimize Offerings and Personalize Marketing

Identify new business opportunities, generate new leads, & provide personalized recommendations to customers & prospects by drawing key insights about them.