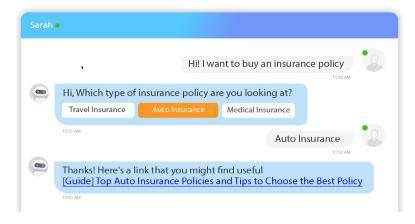

nalized campaigns, & expedite claim processing.

#### **Manage Lapsed Policies & Reinsurance Renewal with Custom Alerts**

Set up custom alerts to get notified about lapsed policies or renewal of a reinsurance treaty. Optimize the notification strategy to proactively reach out to customers, improve retention, and boost loyalty.

#### **Personalize Product Offerings with NLP & NLU**

Personalize product offerings and packages by understanding user data better - with the medical history, demographics, etc. - and faster with a unified search engine fueled by NLP and NLU.

#### A Closer Look at SearchUnify

#### Optimize Offerings and Personalize Marketing



#### **Know Your Customer Better**



#### Assess and Manage Risk & Detect Fraud



#### **Drive Customer Self-service with Chatbots**



#### **Supported Platforms**







































And more...

#### **About Us**

SearchUnify is a unified cognitive search platform that revolutionizes information discovery, fuels an insights engine, and makes for a robust platform for Al-based apps like customer-facing and agent-assist chatbots. Its Al powers relevant and personalized search results for customers, prospects, and multiple teams across verticals including high-tech, e-commerce, banking, insurance, pharmaceuticals, and education.