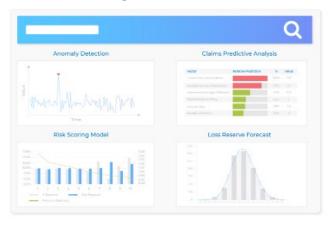

#### Assess and Manage Risk & Detect Fraud

### **Assess Risk & Detect Fraud by Identifying Trends** with Machine Learning

Uncover payment anomalies and detect frauds by leveraging machine learning and enabling automated monitoring of customer accounts, payment history, customer behaviour, and many other data points.